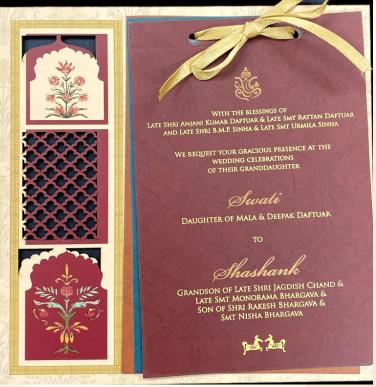

# HINDU WEDDING CARDS

RATES IN Rs.17

**RATES IN Rs.20** 

**RATES IN Rs.25** 

RATES IN Rs.55

**RATES IN Rs.60** 

**RATES IN Rs.25** 

**RATES IN Rs.20** 