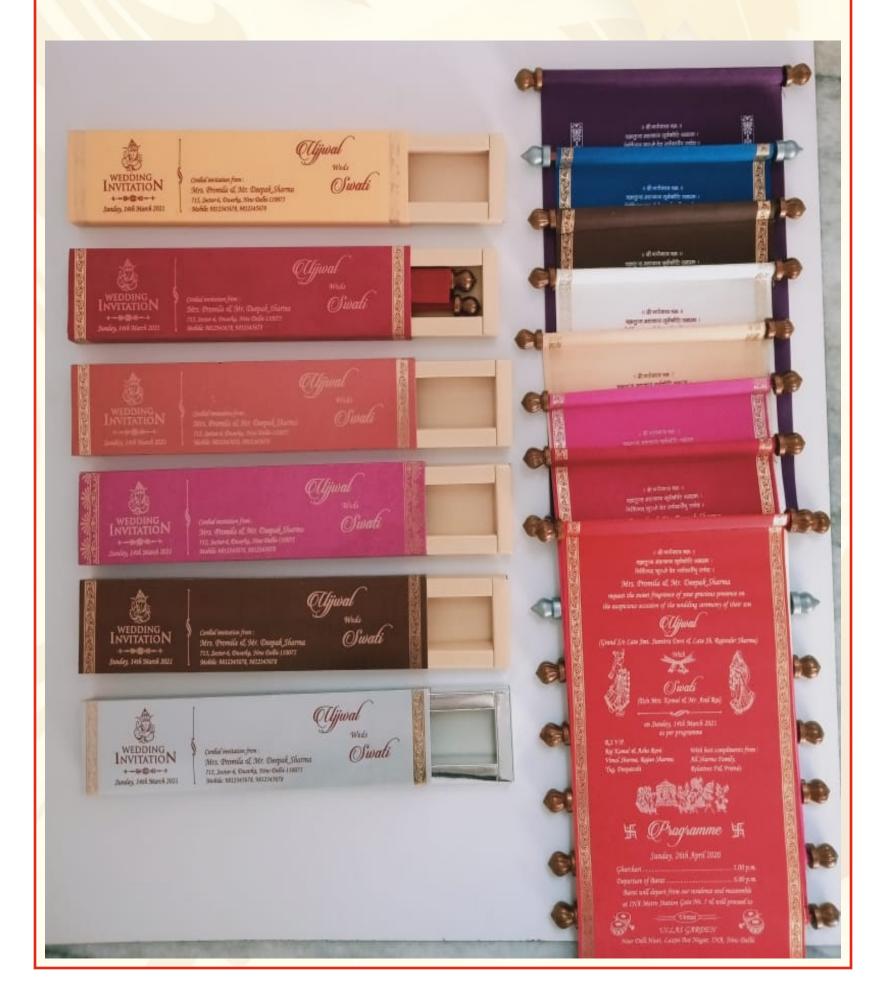

# Om Sai Printer

# COLLECTION OF WEDDING CARDS









# KINDLY READ THIS PAGE BEFORE SEE THE SAMPLES

### **TYPE OF PRINTING FOR WEDDING CARDS**

1. Screen Printing Rs. 7 for each card

2. Gold Leaf Printing Rs. 13 each card

### **MINIMUM QNTY ORDER**

Set of 50

(if require 25 so the charges will be a little bit extra

### **PACKING CHARGES**

Rs. 2 extra

(If cards anty above 500 so no packing charges)

### **TRANSPORTATION CHARGES**

(Above 10,000 Order Value will not charge charges)



### **GOLDEN LEAF PRINTING SAMPLES**





### **SCREEN PRINTING SAMPLES**





## RANGE OF SCROLLING CARD



# HINDU WEDDING CARDS















































RATES IN Rs.17



**RATES IN Rs.20** 



**RATES IN Rs.25** 



RATES IN Rs.55



**RATES IN Rs.60** 



**RATES IN Rs.25** 



**RATES IN Rs.20** 





**RATES IN Rs.65** 



**RATES IN Rs.65** 



**RATES IN Rs.80** 



**RATES IN Rs.65** 





Design 1





Design 2





Design 3





Design 4





Design 5





Design 6





Design 1





Design 2





Design 3





Design 4



Design 5



Design 7



Design 6



Design 1





Design 2





Design 3





Design 4





Design 1





Design 2





### Design 3





### Design 4





Design 5





### Design 6





### Design 7





Design 8

# MUSLIM WEDDING CARDS





**RATES IN Rs.15** 





**RATES IN Rs.15** 





**RATES IN Rs.15** 



**RATES IN Rs.17** 



**RA