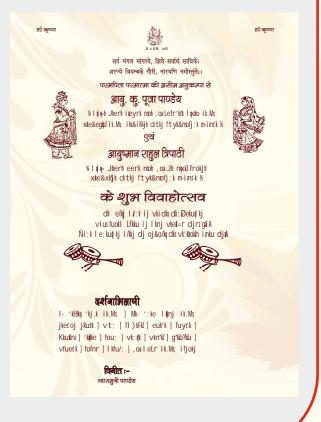

# HINDU WEDDING CARDS

RATES IN Rs.17

**RATES IN Rs.20** 

**RATES IN Rs.25** 

RATES IN Rs.55

**RATES IN Rs.60** 

**RATES IN Rs.25** 

**RATES IN Rs.20** 

**RATES IN Rs.65** 

**RATES IN Rs.65** 

**RATES IN Rs.80** 

**RATES IN Rs.65** 

Design 1

Design 2

Design 3

Design 4