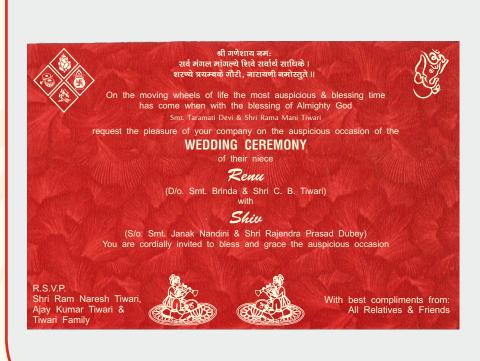

# HINDU WEDDING CARDS

RATES IN Rs.17

**RATES IN Rs.20** 

**RATES IN Rs.25** 

RATES IN Rs.55

**RATES IN Rs.60** 

**RATES IN Rs.25** 

**RATES IN Rs.20** 