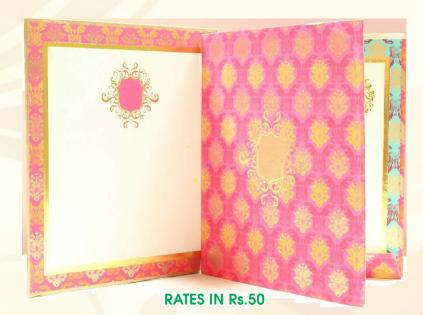

# HINDU WEDDING CARDS

RATES IN Rs.17

**RATES IN Rs.20** 

**RATES IN Rs.25** 

RATES IN Rs.55

**RATES IN Rs.60** 

**RATES IN Rs.25** 

**RATES IN Rs.20** 

**RATES IN Rs.65** 

**RATES IN Rs.65** 

**RATES IN Rs.80** 

**RATES IN Rs.65** 

Design 1

Design 2

Design 3

Design 4