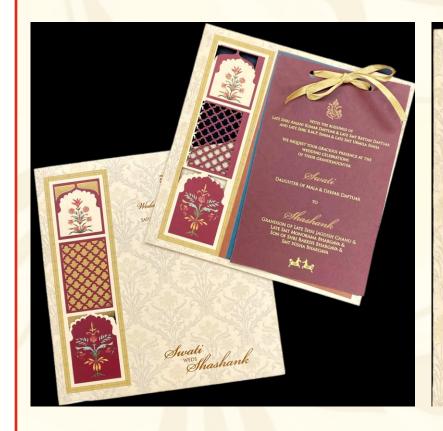

# HINDU WEDDING CARDS

RATES IN Rs.17

**RATES IN Rs.20** 

**RATES IN Rs.25** 

RATES IN Rs.55

**RATES IN Rs.60** 

**RATES IN Rs.25** 

**RATES IN Rs.20** 