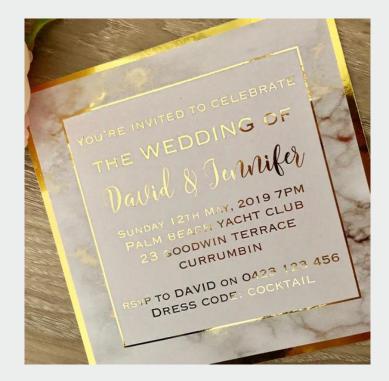

# Om Sai Printer

# COLLECTION OF WEDDING CARDS









# KINDLY READ THIS PAGE BEFORE SEE THE SAMPLES

### **TYPE OF PRINTING FOR WEDDING CARDS**

1. Screen Printing Rs. 7 for each card

2. Gold Leaf Printing Rs. 13 each card

### **MINIMUM QNTY ORDER**

Set of 50

(if require 25 so the charges will be a little bit extra

### **PACKING CHARGES**

Rs. 2 extra

(If cards anty above 500 so no packing charges)

### **TRANSPORTATION CHARGES**

(Above 10,000 Order Value will not charge charges)



### **GOLDEN LEAF PRINTING SAMPLES**





### **SCREEN PRINTING SAMPLES**





## RANGE OF SCROLLING CARD



# HINDU WEDDING CARDS















































RATES IN Rs.17



**RATES IN Rs.20** 



**RATES IN Rs.25** 



RATES IN Rs.55



**RATES IN Rs.60** 



**RATES IN Rs.25** 



**RATES IN Rs.20** 





**RATES IN Rs.65** 



**RATES IN Rs.65** 



**RATES IN Rs.80** 



**RATES IN Rs.65** 





Design 1





Design 2





Design 3





Design 4





Design 5





Design 6





Design 1





Design 2





Design 3





Design 4



Design 5



Design 7



Design 6



Design 1





Design 2





Design 3





Design 4





Design 1





Design 2





### Design 3





### Design 4





Design 5





### Design 6





### Design 7





Design 8

# MUSLIM WEDDING CARDS





**RATES IN Rs.15** 





**RATES